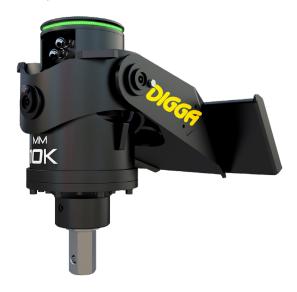

## MINI MACHINE SCREW ANCHOR DRIVE

Our screw anchor torque heads for mini loaders and mini machines up to 3.5 tonnes are adeal for confined or low access sites. Over 40 years of design and development has produced the highest quality range of drives on the market today built.

## **Features**

- Compact high torque Digga manufactured gearbox
- Lightweight, just 90lbs for ease of movement in confined spaces
- Fitted with a high efficiency Danfoss/Digga geroler hydraulic motor
- Motor mounted pressure relief valve
- Over double side-load capacity to comparable gearboxes
- 1yr gearbox and 1yr warranty