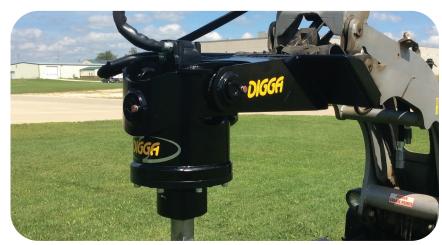

## MINI MACHINE SCREW ANCHOR DRIVE

Our screw anchor torque heads for mini loaders and mini machines up to 3.5 tonnes are adeal for confined or low access sites. Over 40 years of design and development has produced the highest quality range of drives on the market today built.

## **Features**

- Compact high torque Digga manufactured gearbox
- Lightweight, just 90lbs for ease of movement in confined spaces
- Fitted with a high efficiency Danfoss/Digga geroler hydraulic motor
- Motor mounted pressure relief valve
- Over double side-load capacity to comparable gearboxes
- 1yr gearbox and 1yr warranty