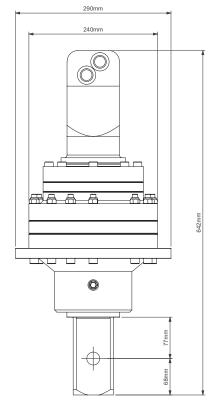

| Specifications               | MM-10K              |  |
|------------------------------|---------------------|--|
| Max Torque                   | 14,206 NM @ 205 BAR |  |
| Maximum Pressure             | 205 BAR @ 70 LPM    |  |
| Maximum Flow                 | 70 LPM @ 205 BAR    |  |
| Max Power                    | 33 KW               |  |
| Pressure Relief Valve Fitted | N/A                 |  |
| Standard Output Shaft        | 63.5mm Hex          |  |
| Weight (no frame or hitch)   | 63 KG               |  |
| Overall Length               | 612 MM              |  |
| Diameter                     | 290 MM              |  |